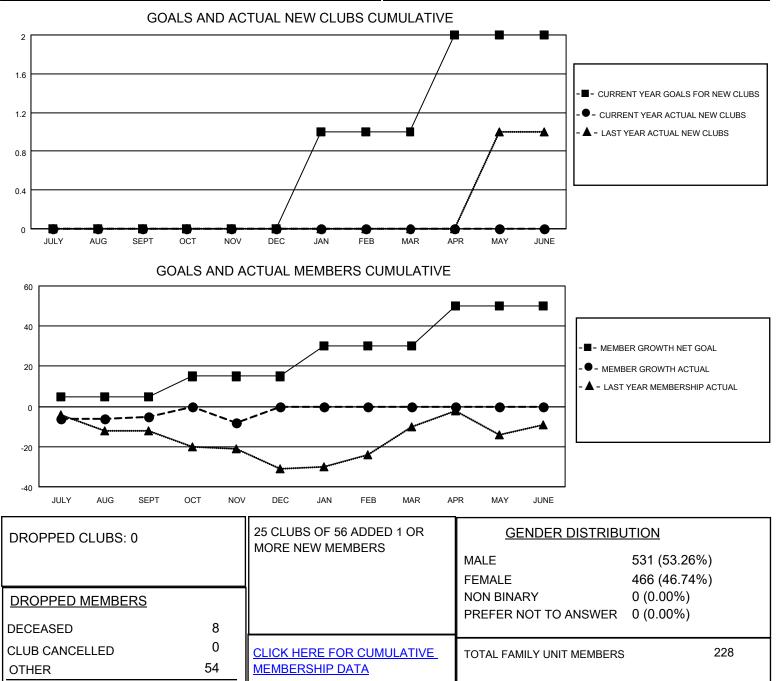

## LOCATION REP OF SOUTH AFRICA

District 410 W

Results as of: 11/30/2022

| Clubs                 |               |           |               | Members               |                         |                         |                                                    |
|-----------------------|---------------|-----------|---------------|-----------------------|-------------------------|-------------------------|----------------------------------------------------|
| RESULTS FOR 2022-2023 |               |           |               | RESULTS FOR 2022-2023 |                         |                         |                                                    |
| QUARTER               | NEW CLUB GOAL | NEW CLUBS | DROPPED CLUBS | QUARTER MEN           | MBER GROWTH NET<br>GOAL | MEMBER GROWTH<br>ACTUAL | DROPPED<br>MEMBERS ACTUAL<br>(including transfers) |
| JULY/AUG/SEPT         | 0             | 0         | 0             | JULY/AUG/SEPT         | 5                       | 43                      | 42                                                 |
| OCT/NOV/DEC           | 0             | 0         | 0             | OCT/NOV/DEC           | 10                      | 18                      | 20                                                 |
| JAN/FEB/MAR           | 1             | 0         | 0             | JAN/FEB/MAR           | 15                      | 0                       | 0                                                  |
| APR/MAY/JUNE          | 1             | 0         | 0             | APR/MAY/JUNE          | 20                      | 0                       | 0                                                  |

TOTAL

© Copyright 2022, Lions Clubs International, All Rights Reserved.

62

118

FAMILY MEMBERS PAYING HALF DUES